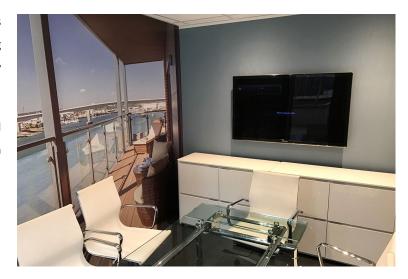

A secluded meeting room was installed that allows the option for internal meetings, whilst also serving as a private space for employees to work individually or with customers one-on-one.

The meeting room was also designed with a wall covering showing a view out onto the quay, which opens up the room, making it appear larger.