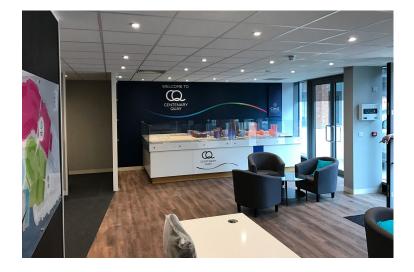

## The Project

The design concept was to create a similar style to the old sales office within an open-plan environment, whilst presenting a welcoming atmosphere for visiting customers.

An 84" 4K interactive screen was installed so that employees could exploit the potential to present virtual tours for customers or use it for internal meetings through various applications built directly into the device without the need for additional hardware.

Customer collaboration is key and the open-plan design of the office enables fluidity for the team to

interact with potential buyers in a variety of ways; whether it be standing, on the move, or using iPads at one of the coffee tables.