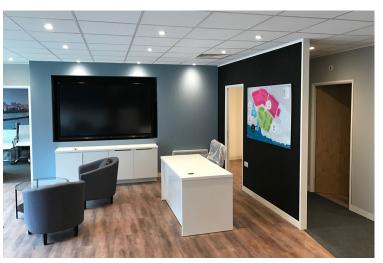

## The Project

The design concept was to create a similar style to the old sales office within an open-plan environment, whilst presenting a welcoming atmosphere for visiting customers.

An 84" 4K interactive screen was installed so that employees could exploit the potential to present virtual tours for customers or use it for internal meetings through various applications built directly into the device without the need for additional hardware.

Customer collaboration is key and the open-plan design of the office enables fluidity for the team to

interact with potential buyers in a variety of ways; whether it be standing, on the move, or using iPads at one of the coffee tables.