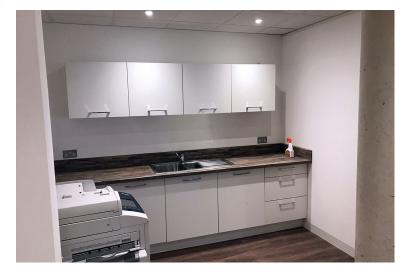

## **Staff Areas**

Two toilets were installed and the kitchen was relocated. This includes an informal seating area for staff that is well situated to the rear of the office and includes plenty of storage.