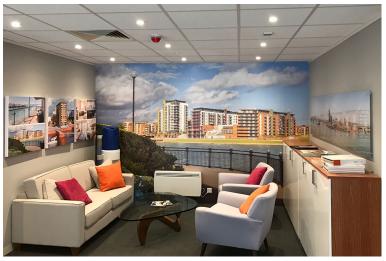

Customer collaboration is key and the open-plan design of the office enables fluidity for the team to

interact with potential buyers in a variety of ways; whether it be standing, on the move, or using iPads at one of the coffee tables.

A secluded meeting room was installed that allows the option for internal meetings, whilst also serving as a private space for employees to work individually or with customers one-on-one.

The meeting room was also designed with a wall covering showing a view out onto the quay, which opens up the room, making it appear larger.